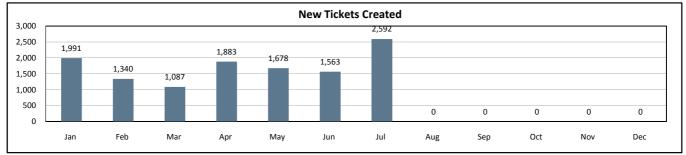

| Ticket Management Statistics | July | YTD   |
|------------------------------|------|-------|
| Tickets created              | 2819 | 13876 |
| Tickets created by CHD       | 2592 | 12134 |
| Tickets closed by CHD        | 2415 | 10777 |
| Percentage closed by CHD     | 93%  | 89%   |
| QA Response (%)              | 4.00 | 6.43  |
| QA Rating                    | 8.40 | 8.24  |