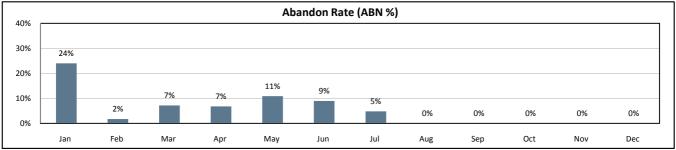

## San Bernardino Community College District

Central Helpdesk Monthly Report: July 2009

| ACD Statistics              | July     | YTD       |
|-----------------------------|----------|-----------|
| Total calls to the CHD      | 2,879    | 14442     |
| Total calls accepted by CHD | 2,740    | 12978     |
| Percent of calls abandoned  | 5%       | 10%       |
| Average speed to answer     | 38       | 71        |
| Total Call Time             | 266h 54m | 1503h 46m |
| Avg Handle Time             | 5m 51sec | 6m 57sec  |