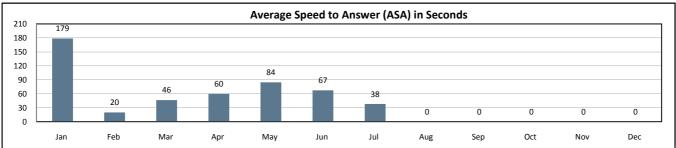

## San Bernardino Community College District

Central Helpdesk Monthly Report: July 2009

| ACD Statistics              | July     | YTD       |
|-----------------------------|----------|-----------|
| Total calls to the CHD      | 2,879    | 14442     |
| Total calls accepted by CHD | 2,740    | 12978     |
| Percent of calls abandoned  | 5%       | 10%       |
| Average speed to answer     | 38       | 71        |
| Total Call Time             | 266h 54m | 1503h 46m |
| Avg Handle Time             | 5m 51sec | 6m 57sec  |