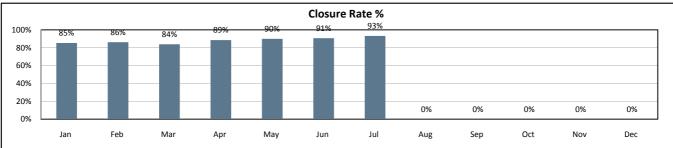

| Ticket Management Statistics | July | YTD   |
|------------------------------|------|-------|
| Tickets created              | 2819 | 13876 |
| Tickets created by CHD       | 2592 | 12134 |
| Tickets closed by CHD        | 2415 | 10777 |
| Percentage closed by CHD     | 93%  | 89%   |
| QA Response (%)              | 4.00 | 6.43  |
| QA Rating                    | 8.40 | 8.24  |